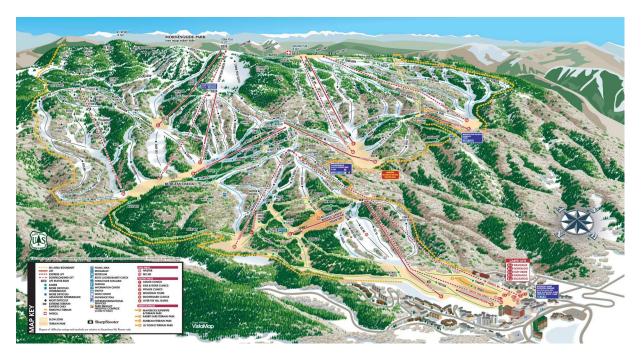

Steamboat is one of the biggest ski mountains in North America, with 165 trails, 3,668 ft. vertical and 2,965 acres of terrain! www.steamboat.com.

Contact Trip Leader Bob Maclauchlan at 440-622-1283 or Bobmaclauchlan@yahoo.com.